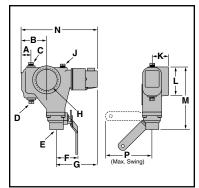

#### Dimensions, in. (mm)

| Α            | В                        | С   | D   | Е   | F                                    | G        | Н    | J   | K            | L         | M           | N              | Р        |
|--------------|--------------------------|-----|-----|-----|--------------------------------------|----------|------|-----|--------------|-----------|-------------|----------------|----------|
|              |                          | NPT | NPT | NPT |                                      |          | NPT  | NPT |              |           |             |                |          |
| 15/32 (29.3) | 3 <sup>1</sup> ½ (186.5) | 3%  | 3%  | 3/4 | 2 <sup>13</sup> / <sub>16</sub> (71) | 5% (137) | 21/2 | 1/4 | 23/64 (51.9) | 35/8 (92) | 85/32 (207) | 911/16 (246.6) | 5½ (140) |